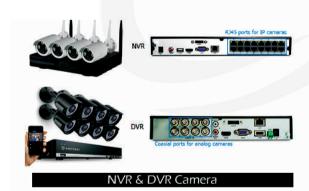

### **CCTV Security Solutions**

Automatic Number Plate Recognition Camera
WDR Camera, Varifocal Camera
Dome Camera
Bullet Camera
PTZ Camera
DVR, NVR
IP Camera
HD, AHD Camera
Cash Counter Camera
Vehicle DVR System