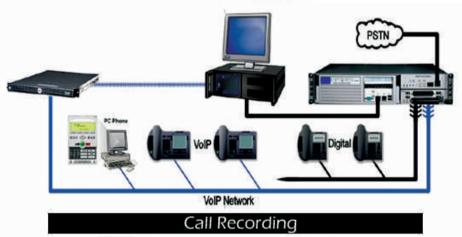

#### **Telecommunication**

louder volume or wider distribution.

PABX Hosted PABX IP Phones Voicemail Call Recording

#### **Telecom Installation**

In addition to data cabling, our engineers are experts at telecom installations too. With experience in traditional telephony systems and VoIP solutions, we can provide advice on which system suits the requirements of each customer. We can supply on premise, where the equipment is located on the users site, as well as hosted VoIP systems, where all hardware is located at the service providers site. Your own VoIP systems will cost more initially, but have smaller ongoing costs, where as hosted VoIP systems are less flexible and customisable, but have the benefit of inbuilt safeguards giving continuous service.