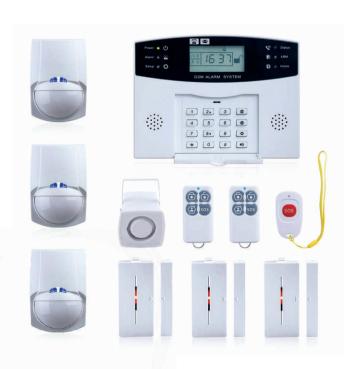

#### **Security Alarms**

Security alarms are designed to detect un-wanted intrusion into your premises. Systems range from simple wireless alarms suitable for single offices or garages to complex nationwide systems with multiple areas and access levels. Simply put an alarm system has a control panel to which sensors. sirens, remote and keypads are linked. Most systems can also be integrated with CCTV, alarm monitoring, guard response, and access control. Ample technologies can help with all security electronic requirements. Types of alarm systems: Wireless alarm systems have no cabling and the components wirelessly connect to the control panel allowing them to be installed in existing buildings where cabling may not be possible or desirable. Hybrid alarm systems use a mix of hardwired and wireless devices allowing wireless zones to be added to a hardwired control panel in areas where cabling may not be possible or desirable. Hardwired alarm systems have cabling connecting the components to the control panel which is also hardwired into the building. These systems provide the most scope for expansion and integration as part of a complete security and surveillance package.