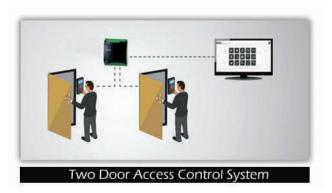

#### **Access Control**

Private Access Control System
Wireless Access Control
Smartphone-Based Access Control
lot-Based Access Control
Multi Door Access Controller
Door Phones
Time Attendance Machine
Elevator Access Control
Long Range Access Control