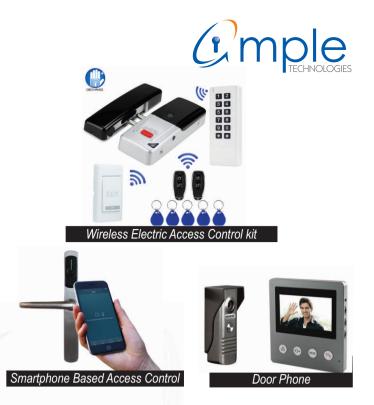

#### **Access Control**

Private Access Control System
Wireless Access Control
Smartphone-Based Access Control
lot-Based Access Control
Multi Door Access Controller
Door Phones
Time Attendance Machine
Elevator Access Control
Long Range Access Control