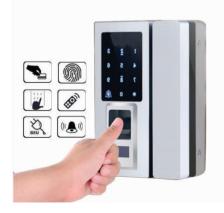

#### **Access Control**

Private Access Control System
Wireless Access Control
Smartphone-Based Access Control
lot-Based Access Control
Multi Door Access Controller
Door Phones
Time Attendance Machine
Elevator Access Control
Long Range Access Control