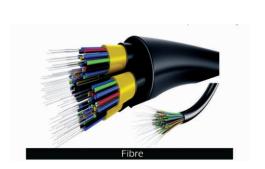

#### **Structured Cabling**

Cat 6
Cat 7
SFTP
Optic Fiber
Single Mode & Multi Mode
ELV Cable
AV Cable